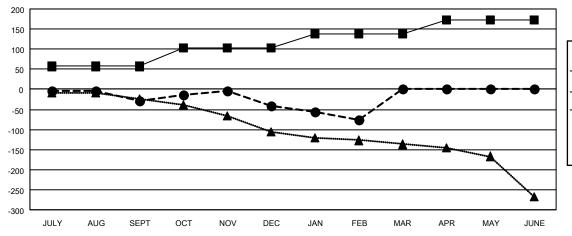

| Members               |                              |                  |                         |                                              |  |  |
|-----------------------|------------------------------|------------------|-------------------------|----------------------------------------------|--|--|
| RESULTS FOR 2021-2022 |                              |                  |                         |                                              |  |  |
| QUARTER               |                              | ROWTH NET<br>DAL | MEMBER GROWTH<br>ACTUAL | DROPPED MEMBERS ACTUAL (including transfers) |  |  |
| JULY/AUG/SE           | JULY/AUG/SEPT<br>OCT/NOV/DEC |                  | 61                      | 81                                           |  |  |
| OCT/NOV/DE            |                              |                  | 118                     | 112                                          |  |  |
| JAN/FEB/MAR           |                              | 35               | 36                      | 65                                           |  |  |
| APR/MAY/JU            | NE                           | 35               | 0                       | 0                                            |  |  |

## GOALS AND ACTUAL MEMBERS CUMULATIVE

- MEMBER GROWTH NET GOAL

MEMBER GROWTH ACTUAL

- LAST YEAR MEMBERSHIP ACTUAL

| DROPPED CLUBS: 11 |     | 53 CLUBS OF 122 ADDED 1 OR | GENDER DISTRIBUTION           |     |
|-------------------|-----|----------------------------|-------------------------------|-----|
|                   |     | MORE NEW MEMBERS           | MALE                          | 1,  |
|                   |     | 1                          | FEMALE                        | 1,0 |
| DROPPED MEMBERS   |     |                            | NON BINARY                    | 0 ( |
| DECEASED          | 36  |                            | PREFER NOT TO ANSWER          | 0   |
| CLUB CANCELLED    | 29  |                            | TOTAL FAMILY/INIT MEMBERS     | ,   |
| OTHER             | 193 | CLICK HERE FOR CUMULATIVE  | TOTAL FAMILY UNIT MEMBERS     |     |
| TOTAL             | 258 | MEMBERSHIP DATA            | FAMILY MEMBERS PAYING HAIDUES | LF  |