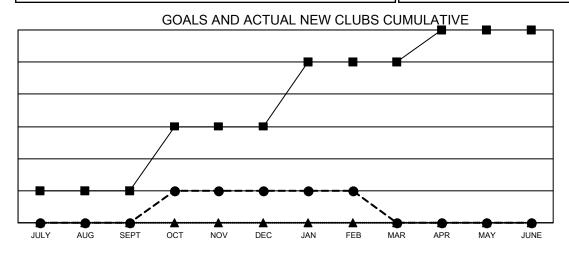

## Multiple District 6

**LOCATION: COLORADO** 

| Clubs                 |               |           |               |  |  |  |  |
|-----------------------|---------------|-----------|---------------|--|--|--|--|
| RESULTS FOR 2021-2022 |               |           |               |  |  |  |  |
| QUARTER               | NEW CLUB GOAL | NEW CLUBS | DROPPED CLUBS |  |  |  |  |
| JULY/AUG/SEPT         | 1             | 0         | 8             |  |  |  |  |
| OCT/NOV/DEC           | 2             | 1         | 2             |  |  |  |  |
| JAN/FEB/MAR           | 2             | 0         | 1             |  |  |  |  |
| APR/MAY/JUNE          | 1             | 0         | 0             |  |  |  |  |

- CURRENT YEAR GOALS FOR NEW CLUBS

- ■ - CURRENT YEAR ACTUAL NEW CLUBS

- ▲ - LAST YEAR ACTUAL NEW CLUBS